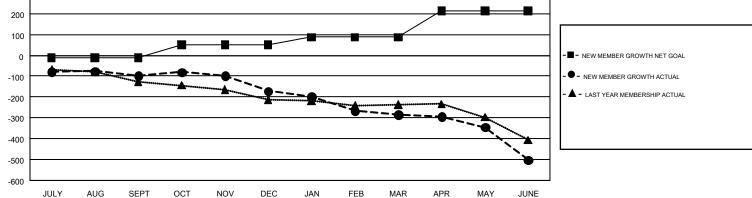

## GMT MONTHLY MEMBERSHIP PROGRESS REPORT

Results as of: 6/30/2017

REPORT DOES NOT INCLUDE CLUBS IN UNDISTRICTED AREAS.

GMT Constitutional Area 7, Group B

**OPEN** 

| Clubs                 |               |           |               | Members               |                                                                |                                                              |                                                    |  |
|-----------------------|---------------|-----------|---------------|-----------------------|----------------------------------------------------------------|--------------------------------------------------------------|----------------------------------------------------|--|
| RESULTS FOR 2016-2017 |               |           |               | RESULTS FOR 2016-2017 |                                                                |                                                              |                                                    |  |
| QUARTER               | NEW CLUB GOAL | NEW CLUBS | DROPPED CLUBS | QUARTER               | NEW MEMBER GROWTH<br>NET GOAL (not reinstated<br>or transfers) | NEW MEMBER<br>GROWTH ACTUAL (not<br>reinstated or transfers) | DROPPED<br>MEMBERS ACTUAL<br>(including transfers) |  |
| JULY/AUG/SEPT         | 1             | 0         | 3             | JULY/AUG/SEPT         | -11                                                            | 192                                                          | 290                                                |  |
| OCT/NOV/DEC           | 2             | 0         | 2             | OCT/NOV/DEC           | 62                                                             | 180                                                          | 254                                                |  |
| JAN/FEB/MAR           | 2             | 0         | 2             | JAN/FEB/MAR           | 37                                                             | 130                                                          | 242                                                |  |
| APR/MAY/JUNE          | 4             | 1         | 7             | APR/MAY/JUNE          | 125                                                            | 306                                                          | 524                                                |  |