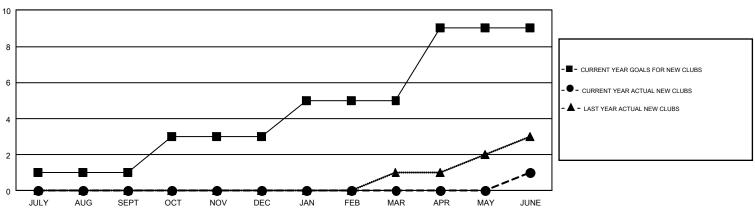

## GMT MONTHLY MEMBERSHIP PROGRESS REPORT

Results as of: 6/30/2017

REPORT DOES NOT INCLUDE CLUBS IN UNDISTRICTED AREAS.

GMT Constitutional Area 7, Group B

**OPEN** 

| Clubs                 |               |           |               | Members               |                                                                |                                                              |                                                    |  |
|-----------------------|---------------|-----------|---------------|-----------------------|----------------------------------------------------------------|--------------------------------------------------------------|----------------------------------------------------|--|
| RESULTS FOR 2016-2017 |               |           |               | RESULTS FOR 2016-2017 |                                                                |                                                              |                                                    |  |
| QUARTER               | NEW CLUB GOAL | NEW CLUBS | DROPPED CLUBS | QUARTER               | NEW MEMBER GROWTH<br>NET GOAL (not reinstated<br>or transfers) | NEW MEMBER<br>GROWTH ACTUAL (not<br>reinstated or transfers) | DROPPED<br>MEMBERS ACTUAL<br>(including transfers) |  |
| JULY/AUG/SEPT         | 1             | 0         | 3             | JULY/AUG/SEPT         | -11                                                            | 192                                                          | 290                                                |  |
| OCT/NOV/DEC           | 2             | 0         | 2             | OCT/NOV/DEC           | 62                                                             | 180                                                          | 254                                                |  |
| JAN/FEB/MAR           | 2             | 0         | 2             | JAN/FEB/MAR           | 37                                                             | 130                                                          | 242                                                |  |
| APR/MAY/JUNE          | 4             | 1         | 7             | APR/MAY/JUNE          | 125                                                            | 306                                                          | 524                                                |  |